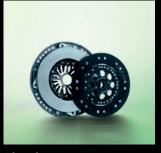

#### Mercedes-Benz Genuine Reman Parts.

- Complex, remanufactured parts for specific older vehicles.
- ✓ New part quality at attractive prices.

**Transmissions** 

Suspensions

Detachable engine parts

Clutch